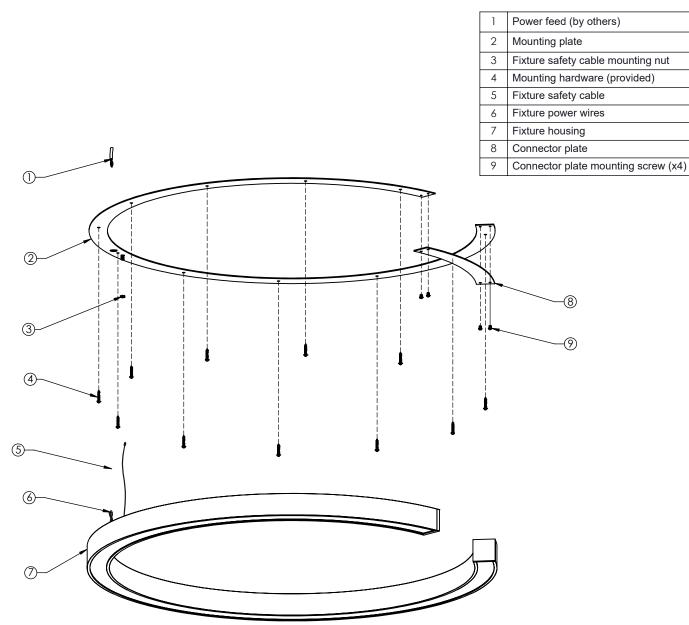

#### INSTRUCTIONS:

- 1. Remove the mounting plate from the fixture assembly
- (it is secured by magnets). 2. Secure the connector plate onto mounting plate using screws
- provided.3. Bring the electrical power feed through the hole in the mounting plate and secure mounting plate to the ceiling / wall using hardware provided.
- 4. Remove the connector plate (it is no longer needed).
- Bring the fixture housing close to the mounting plate and secure the fixture safety cable to the mounting plate using nut provided.
- 6. Splice the fixture power wires and power feed as required.
- 7. Secure the fixture housing into place (by magnets).
- 8. Energize.